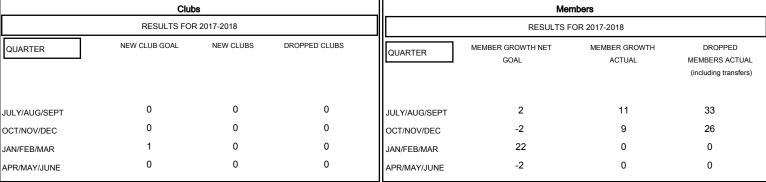

| DROPPED CLUBS: 0 |    |
|------------------|----|
| DROPPED MEMBERS  |    |
| DECEASED         | 6  |
| CLUB CANCELLED   | 0  |
| OTHER            | 53 |
| TOTAL            | 59 |

| 12 CLUBS OF 42 ADDED 1 OR MORE |  |
|--------------------------------|--|
| NEW MEMBERS                    |  |
|                                |  |
|                                |  |