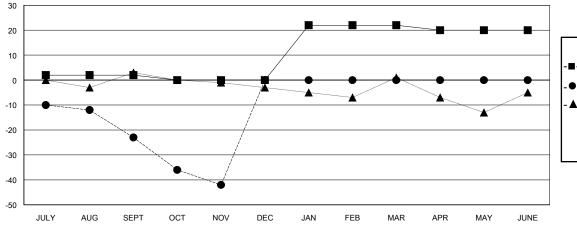

## GOALS AND ACTUAL MEMBERS CUMULATIVE

| -■- MEMBER GROWTH NET GOAL        |  |
|-----------------------------------|--|
| - ● - MEMBER GROWTH ACTUAL        |  |
| - ▲ - LAST YEAR MEMBERSHIP ACTUAL |  |
|                                   |  |
|                                   |  |
|                                   |  |